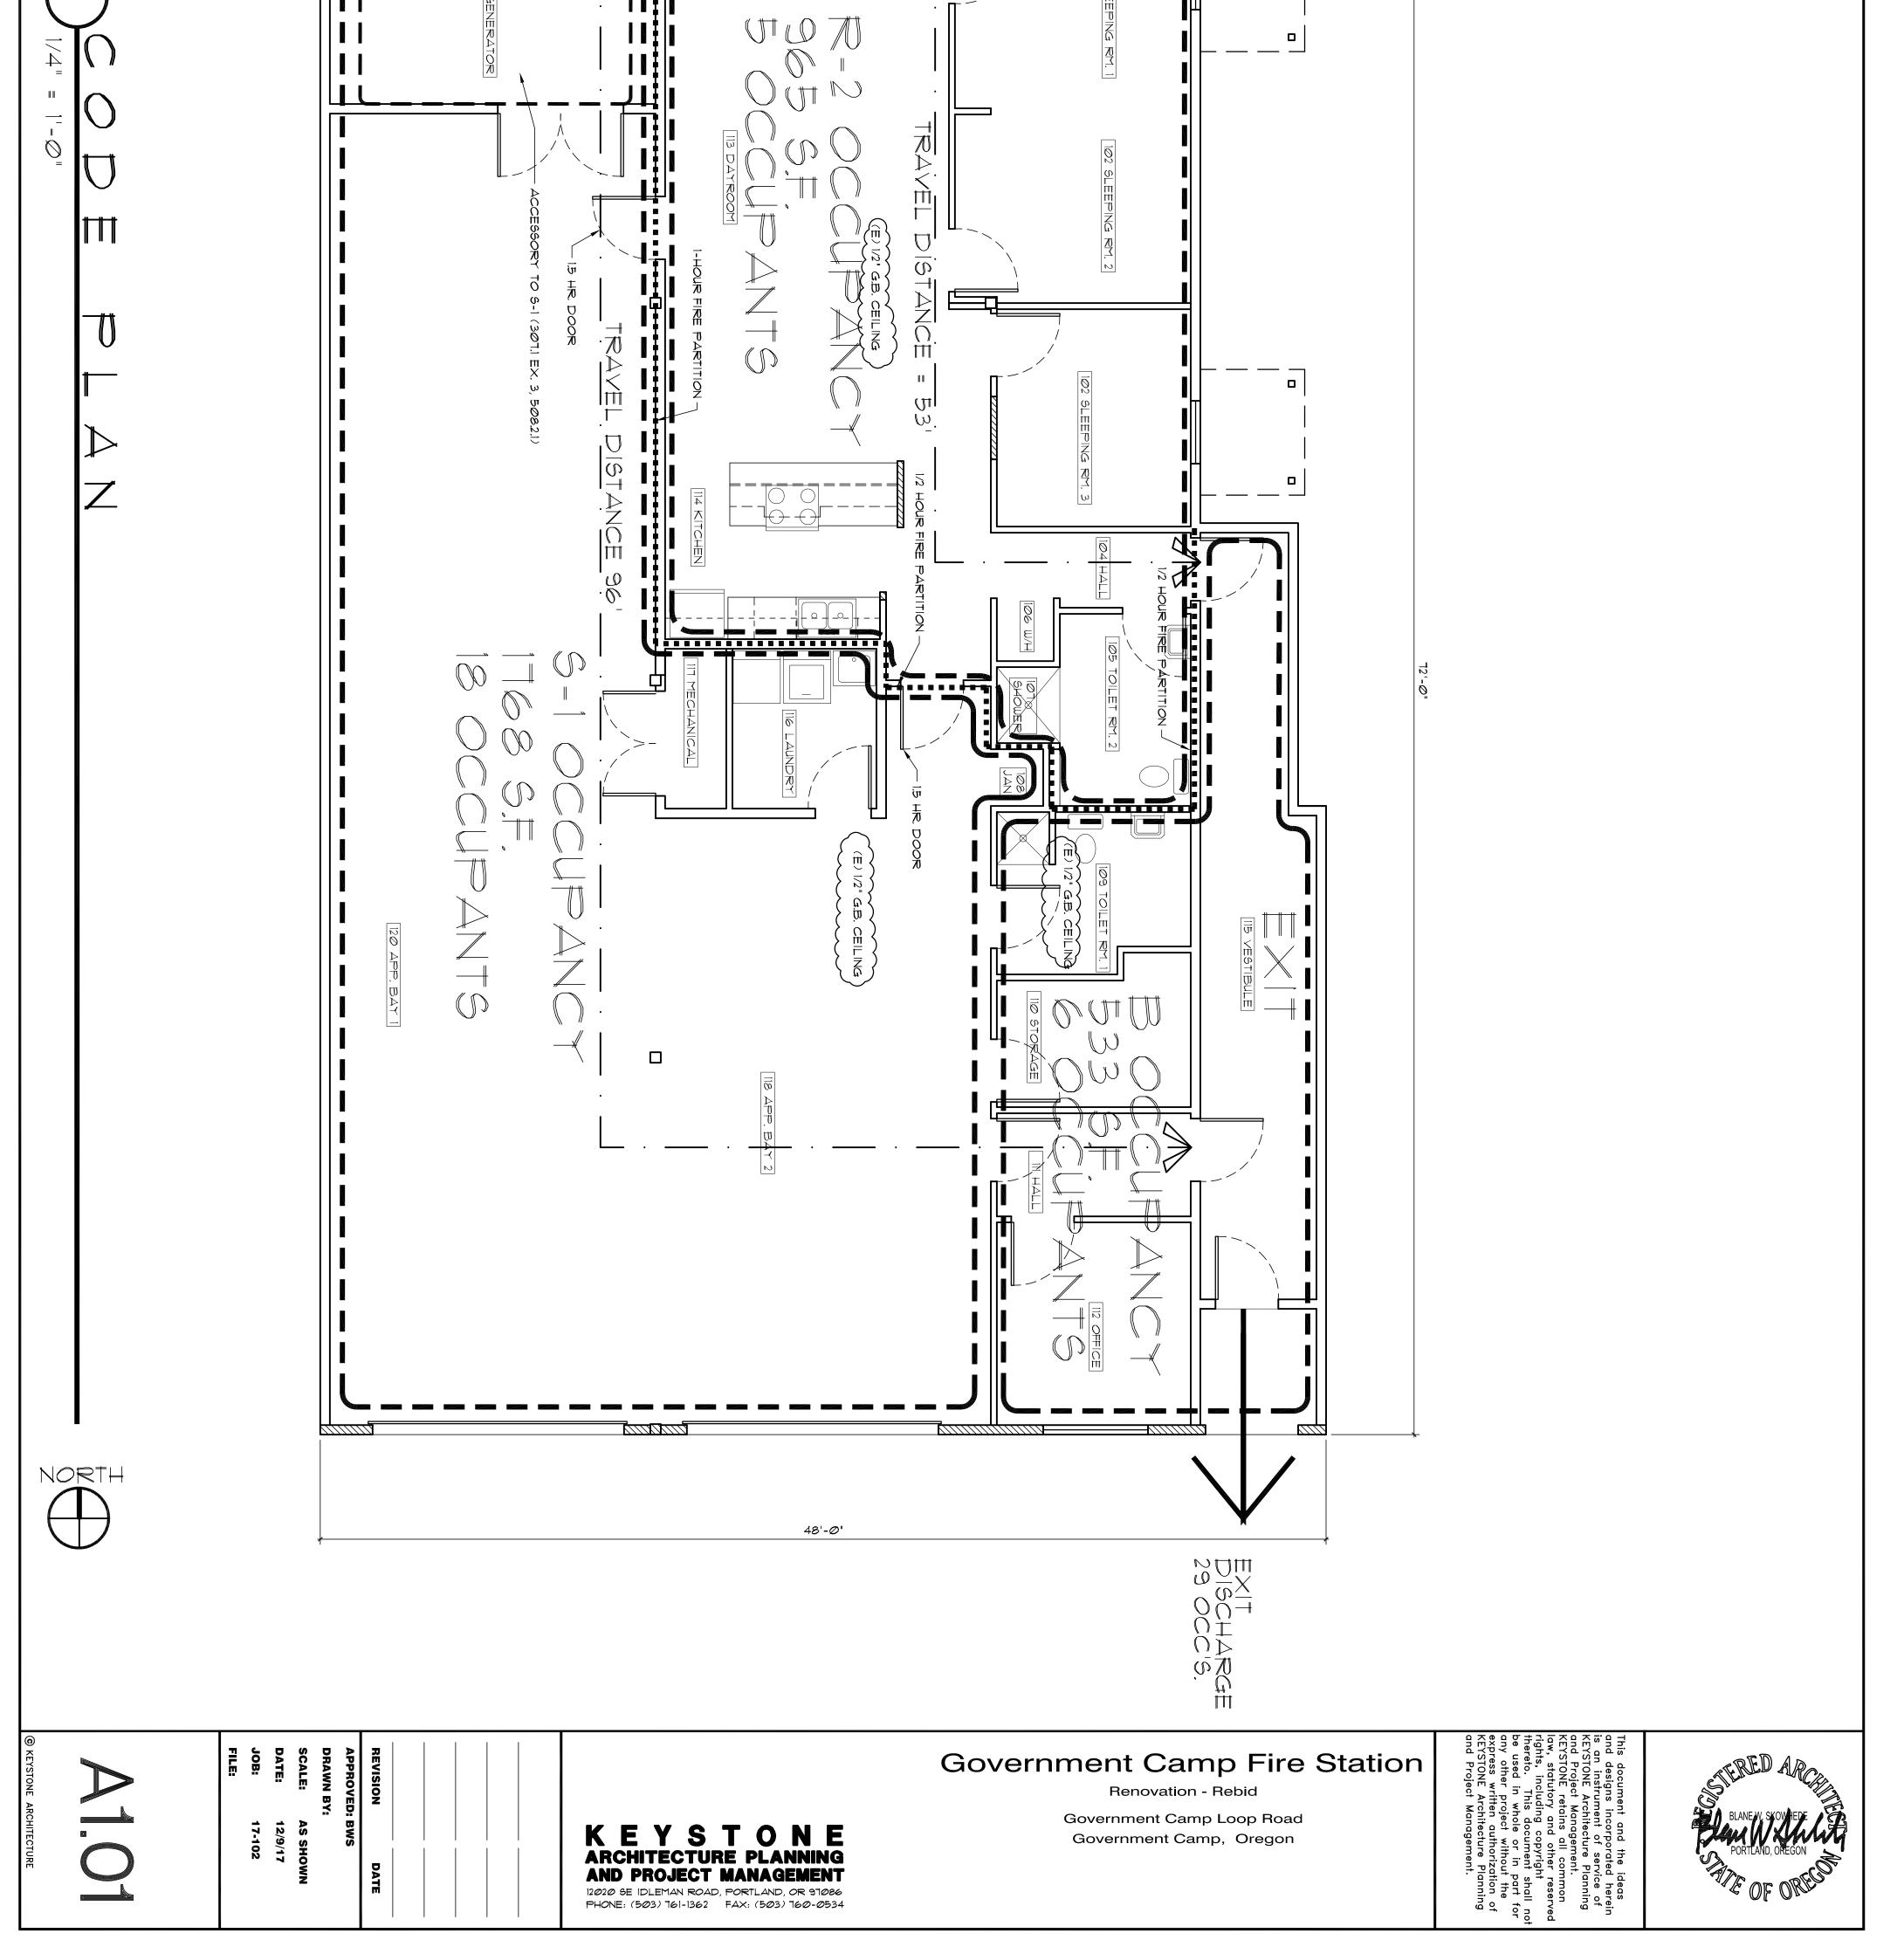

|  | Barrier Removal Schedule:<br>Estimated project cost = \$400,000<br>Renovation of 105 Toilet Rm. #2 = \$25,000<br>Renovation of 114 Kitchen = \$30,000<br>Installation of tactile signage = \$4000<br>Total cost of barrier removal items = \$59,000<br>Percentage of overall project = 15% | <b>Sound transmission:</b><br>Air-borne between dwelling unit and other occupancies: STC of 50 or greater. This is a renovation project with no change<br>in area, no change in occupancy, and no changes to the walls separating the occupancies. Therefore requirement is not<br>applicable.<br>Structure-borne at floor-ceiling assemblies between dwelling unit and other occupanes: IIC of 50 or greater. Not<br>applicable in a single-story building. | <ul> <li>Building envelope fenestration</li> <li>Entrance door Min U = (Existing)</li> <li>New windows Min U = .35, Max SHGC = .40</li> <li>Rollup doors Min U = 0.50, Max SHGC = .40</li> <li>New exterior wall (south) = R-21</li> <li>Attic = (Existing)</li> <li>No insulaton change to un-modified walls. Fill any exposed existing wall cavities with fiberglass batt insulation.</li> </ul> | Barrier Removal (up to 25% of project cost):<br>When complete building will be accessible. Note that parking and access to the building are in the right-of-way. | <b>Plumbing Fixtures:</b><br>R-2: (dwelling unit): Self-contained.<br>B and S occupancy: Toilet 1 per 25 occ. = 1, Lavatory 1 per 40 occ. = 1 | <b>Corridor Rating:</b><br>R, B and S occ.: Non-rated under quantity of occupants listed in (T1018.1). | Egress lighting not required (1006.3.2). | Single exit floor travel distance max. w/sprinkers: B = 100' S-1 = 100' (T1021.2(2)), actual = 96'<br>R-2 (dwelling unit) w/sprinklered = 125' (T1021.2(1)), actual = 53'. | <b>Exits:</b><br>Distance to Exit before two exits are required:<br>B and S occ. max. = 100', actual = 96' (Sprinklered)<br>R-2 occ. max. = 125', actual 53'. Therefore CPET not applicable. (T1014.3) | Occupant load:<br>29 (See Code Plan). | <b>Required separations:</b><br>Between dwelling unit and S-1 = 1/2 Hr. Between dwelling unit and B = 1/2 Hr. (420.2, 708.3 Ex. 2).<br>Between S-1 and B = 0-Hr. | <b>Allowable floor area:</b><br>7000 square feet (limit set by R-2 occupancy). | <b>Total building area:</b><br>3266 square feet. | Building setbacks:<br>Front (street side): 10'<br>Side, rear: None. | <b>Building Height:</b><br>Allowable (OSSC): 1 story, 40 feet (Basic based on non-separated occupancy (S-1 sets limit)) / 2 stories, 50'<br>(Sprinklered). | <b>Construction Type:</b><br>V-B, sprinklered to NFPA13. Currently the building is not fire sprinklered but will be as part of this project. | Occupancy classification:<br>R-2 / S-1 / B. Mixed-use, non-separated. | Applicable building code:<br>Oregon State Structural Specialty Code (latest edition) | Zone classification:<br>Not applicable (Federal land). | Local Jurisdiction:<br>United States Forest Service | Site area: | <b>Project Description:</b><br>Renovate building interior. No site work other than driveway work at new south side foundation and apparatus bay. |  |  |
|--|--------------------------------------------------------------------------------------------------------------------------------------------------------------------------------------------------------------------------------------------------------------------------------------------|--------------------------------------------------------------------------------------------------------------------------------------------------------------------------------------------------------------------------------------------------------------------------------------------------------------------------------------------------------------------------------------------------------------------------------------------------------------|----------------------------------------------------------------------------------------------------------------------------------------------------------------------------------------------------------------------------------------------------------------------------------------------------------------------------------------------------------------------------------------------------|------------------------------------------------------------------------------------------------------------------------------------------------------------------|-----------------------------------------------------------------------------------------------------------------------------------------------|--------------------------------------------------------------------------------------------------------|------------------------------------------|----------------------------------------------------------------------------------------------------------------------------------------------------------------------------|--------------------------------------------------------------------------------------------------------------------------------------------------------------------------------------------------------|---------------------------------------|------------------------------------------------------------------------------------------------------------------------------------------------------------------|--------------------------------------------------------------------------------|--------------------------------------------------|---------------------------------------------------------------------|------------------------------------------------------------------------------------------------------------------------------------------------------------|----------------------------------------------------------------------------------------------------------------------------------------------|-----------------------------------------------------------------------|--------------------------------------------------------------------------------------|--------------------------------------------------------|-----------------------------------------------------|------------|--------------------------------------------------------------------------------------------------------------------------------------------------|--|--|
|--|--------------------------------------------------------------------------------------------------------------------------------------------------------------------------------------------------------------------------------------------------------------------------------------------|--------------------------------------------------------------------------------------------------------------------------------------------------------------------------------------------------------------------------------------------------------------------------------------------------------------------------------------------------------------------------------------------------------------------------------------------------------------|----------------------------------------------------------------------------------------------------------------------------------------------------------------------------------------------------------------------------------------------------------------------------------------------------------------------------------------------------------------------------------------------------|------------------------------------------------------------------------------------------------------------------------------------------------------------------|-----------------------------------------------------------------------------------------------------------------------------------------------|--------------------------------------------------------------------------------------------------------|------------------------------------------|----------------------------------------------------------------------------------------------------------------------------------------------------------------------------|--------------------------------------------------------------------------------------------------------------------------------------------------------------------------------------------------------|---------------------------------------|------------------------------------------------------------------------------------------------------------------------------------------------------------------|--------------------------------------------------------------------------------|--------------------------------------------------|---------------------------------------------------------------------|------------------------------------------------------------------------------------------------------------------------------------------------------------|----------------------------------------------------------------------------------------------------------------------------------------------|-----------------------------------------------------------------------|--------------------------------------------------------------------------------------|--------------------------------------------------------|-----------------------------------------------------|------------|--------------------------------------------------------------------------------------------------------------------------------------------------|--|--|